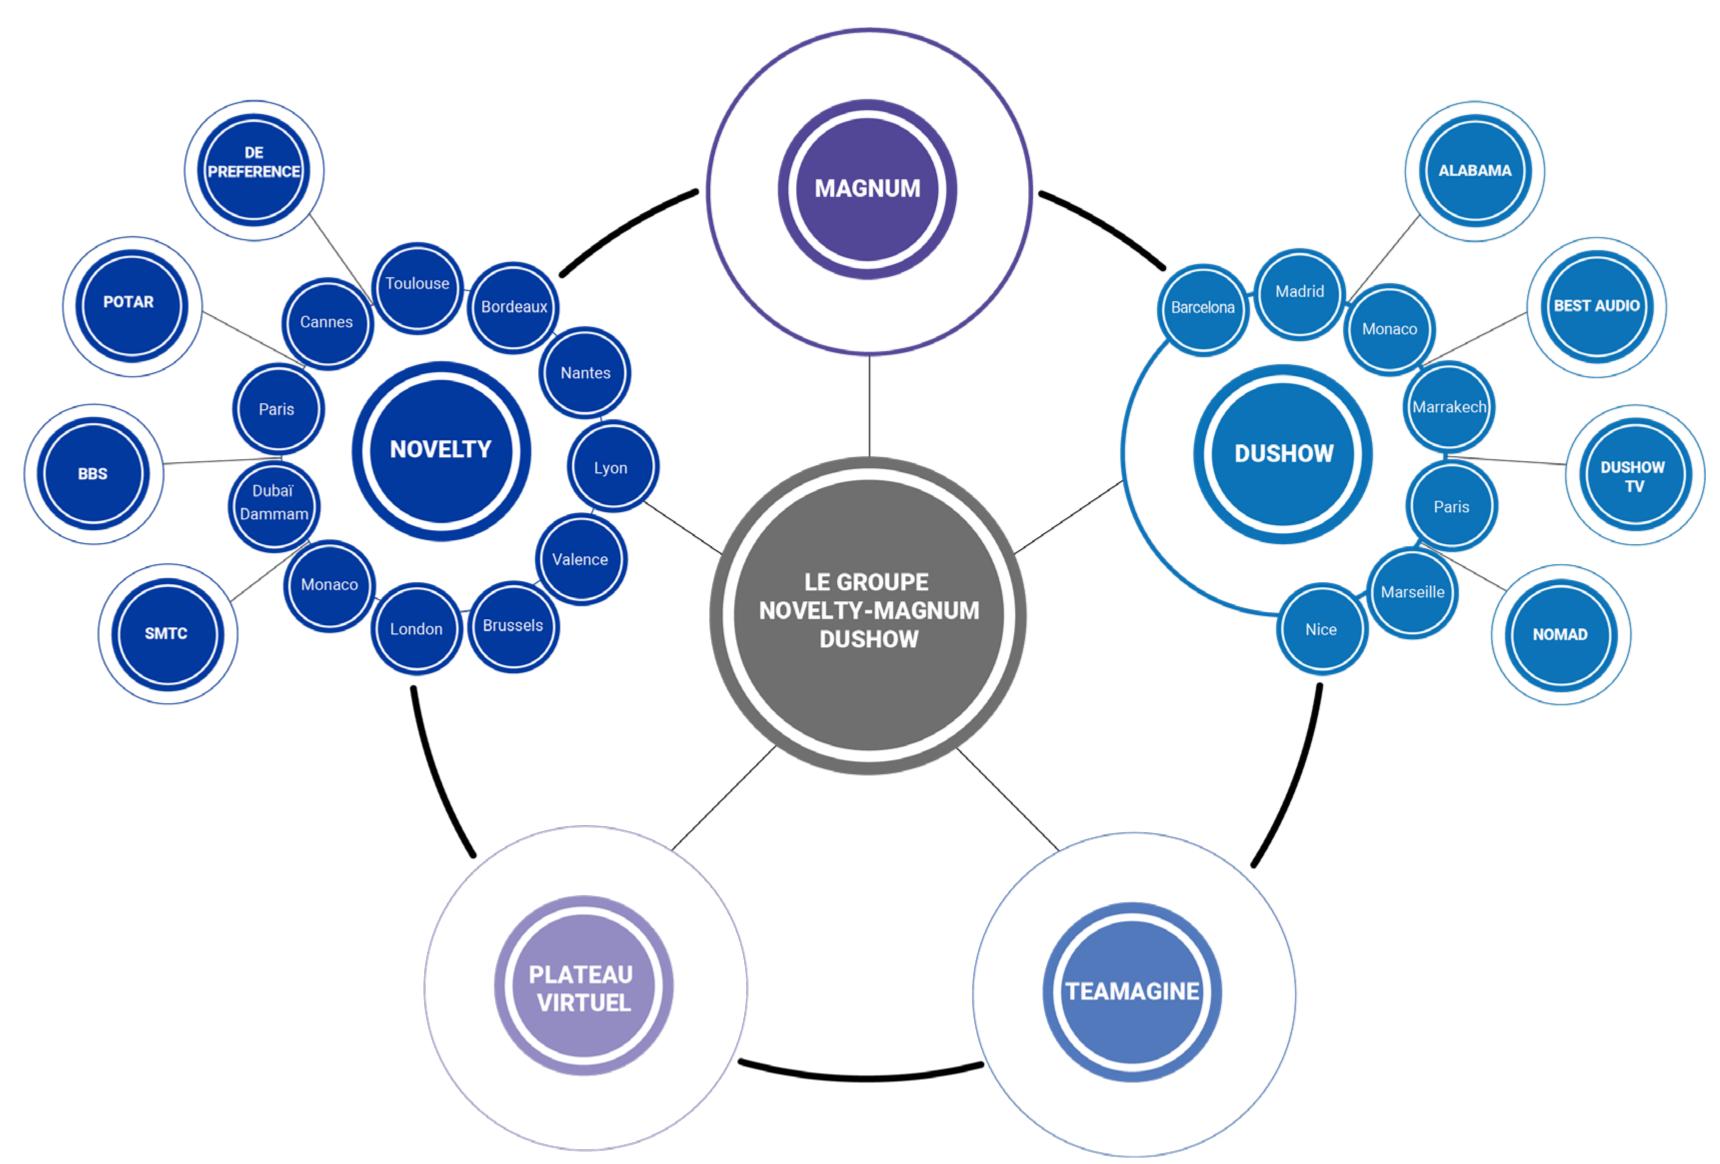

### **NOVELTY** brings together the companies Novelty and its agencies, Potar, De Préférence, BBS Backline and SMTC around a common vision and a common stock equipment, but with its specificities.

Commercially independent, these companies are respectively

specialized in:

BBS: backline Potar: live

SMTC: stages and podiums De Préférence : sound engineering

# THE LOCATIONS OF NOVELTY

NOVELTY PARIS (Longjumeau)

- NOVELTY AZUR (Mandelieu-la-Napoule)
- NOVELTY TOULOUSE (L'Union)
- NOVELTY BORDEAUX (Mérignac)
- NOVELTY GRAND-OUEST (Carquefou)
- NOVELTY AUVERGNE-RHÔNE-ALPES (Lyon)
- NOVELTY MONACO (Monaco)
- NOVELTY BENELUX (Brussels)
- NOVELTY UK (London)
- NOVELTY MIDDLE EAST (Dubaï and Dammam)

### **NOVELTY**

Turnover of €72M

Agencies in Paris, Cannes,

Toulouse, Bordeaux, Nantes,

Lyon, Valence, Monaco,

Brussels, London, Dubaï and

Dammam

**280** permanent employees and more than **750** temporary staff each month

### **MAGNUM**

Turnover of €40M
210 permanent employees
and more than 450 temporary
staff each month
For Corporate, Event &
Trade Fairs

### **DUSHOW**

Turnover of €104M
Agencies in Paris, Nice,
Marseille, Lyon, Monaco,
Barcelona, Madrid and
Marrakech

**350** permanent employees and more than **800** temporary staff each month

For Event, Live Shows & Festivals