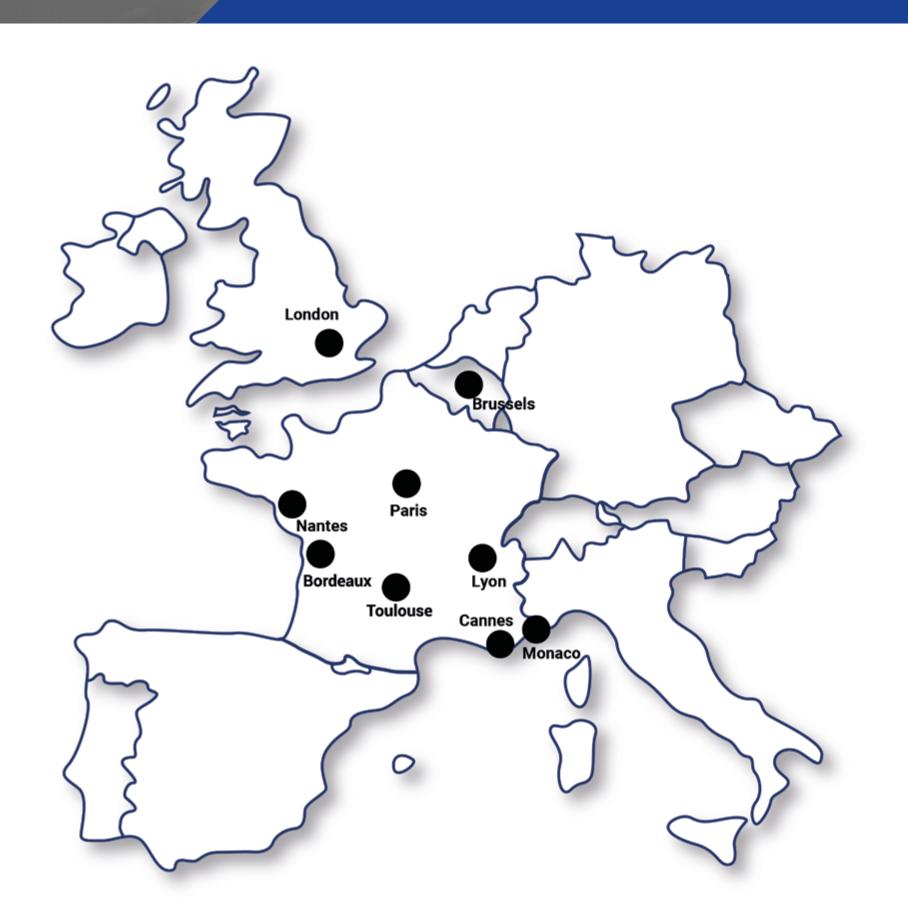

# THE LOCATIONS OF NOVELTY

NOVELTY PARIS (Longjumeau)

- NOVELTY AZUR (Mandelieu-la-Napoule)
- NOVELTY TOULOUSE (L'Union)
- NOVELTY BORDEAUX (Mérignac)
- NOVELTY GRAND-OUEST (Carquefou)
- NOVELTY AUVERGNE-RHÔNE-ALPES (Lyon)
- NOVELTY MONACO (Monaco)
- NOVELTY BENELUX (Brussels)
- NOVELTY UK (London)
- NOVELTY MIDDLE EAST (Dubaï and Dammam)