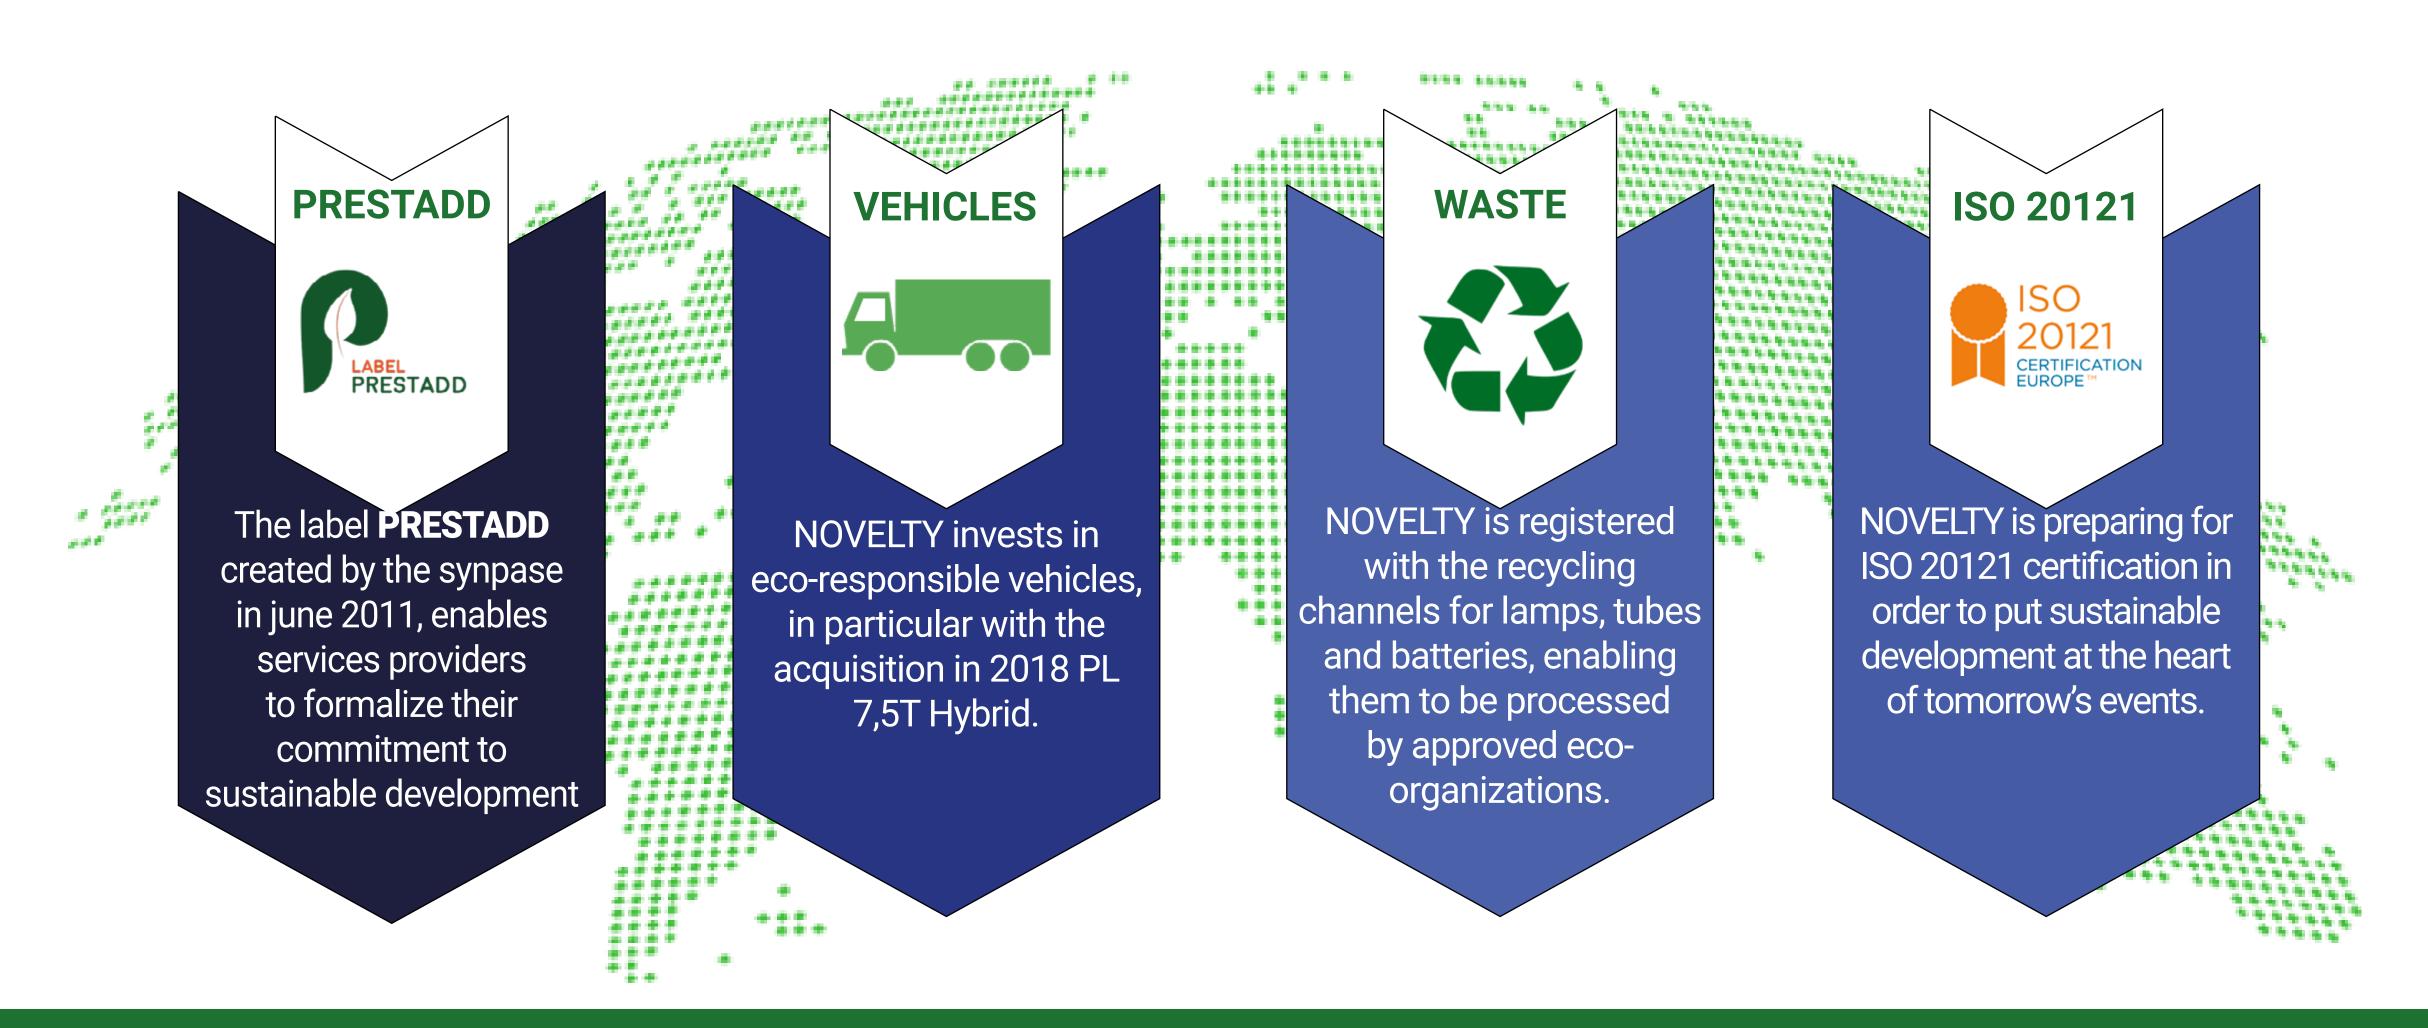

# LOGISTICS

NOVELTY has a fleet of 120 vehicles, from 2 m³ to 100 m³, with Standard Euros 5 / Euros 6 diesel. Since 2016 NOVELTY has been investing in a fleet of HYBRID vehicles in order to respect the environment.

2016: 1st electrical vehicle on the site of the Porte de Versailles

2018: PL 7,5t Hybrid delivery

2020: Investment in electric vehicles

# **NOVELTY'S CERTIFICATIONS**

**LABEL** 

Label «Spectacle Vivant»

PROFESSIONAL
FEDERATION OF LIVE
COMMUNICATION
SECTOR

**SYNPASE** 

National Syndicate of Providers of the Scenic and Event Audiovisual

A preventionist is available

BELGIAN EVENT
SUPPLIER
ASSOCIATION

Defends the interests of Belgian event providers

**PRESTADD** 

Guides companies
of show and event
industry in their
efforts for sustainable
development